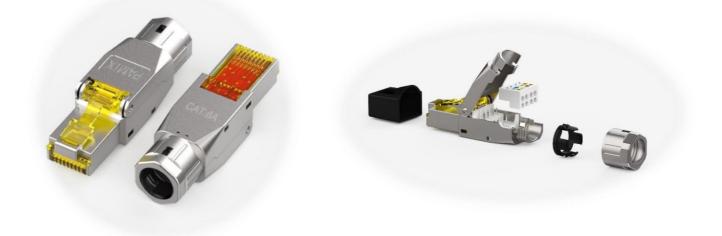

## Features

- Tool-free RJ45 network connector
- CAT 6A STP shielded
- TIA-568 A & B connecting standards
- 90° opening wings
- 360° cable shielding
- Metallic color
- Zinc die cast material
- Bar copper conductor (AWG 22 to 24).
- Suitable for round cable of maximum outer diameter: 9 mm
- Easy and tool-free assembly

## **Item Description**

- PAMIX FAM901 RJ-45 Cat 6A Male, Shielded.

**Article No.** 1005401